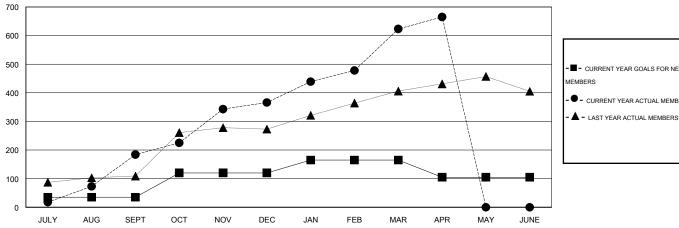

## GOALS AND ACTUAL MEMBERS CUMULATIVE

| ■ CURRENT YEAR GOALS FOR NEW |  |
|------------------------------|--|
| - CURRENT TEAR GOALS FOR NEW |  |
| MEMBERS                      |  |

CURRENT YEAR ACTUAL MEMBERS