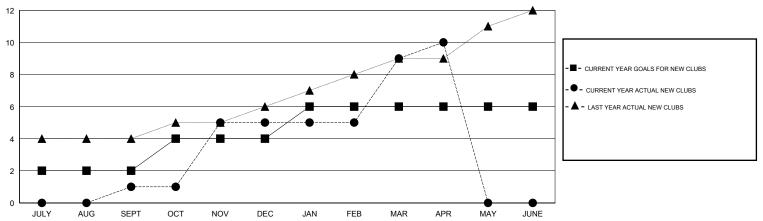

Y/AUG/SEPT | 35                 | 258                                 | 74                 | 184              |
| OCT/NOV/DEC           | 2                | 4         | 1                | 3                     | OCT/NOV/DEC   | 85                 | 251                                 | 69                 | 182              |
| JAN/FEB/MAR           | 2                | 4         | 0                | 4                     | JAN/FEB/MAR   | 45                 | 274                                 | 17                 | 257              |
| APR/MAY/JUNE          | 0                | 1         | 0                | 1                     | APR/MAY/JUNE  | -60                | 48                                  | 6                  | 42               |

## GOALS AND ACTUAL NEW CLUBS CUMULATIVE



## GOALS AND ACTUAL MEMBERS CUMULATIVE



| ■ CURRENT YEAR GOALS FOR NEW |  |
|------------------------------|--|
| - CURRENT TEAR GOALS FOR NEW |  |
| MEMBERS                      |  |

CURRENT YEAR ACTUAL MEMBERS

| DROPPED CLUBS: 1 |     |   |
|------------------|-----|---|
| DROPPED MEMBERS  |     |   |
| DECEASED         | 4   |   |
| CLUB CANCELLED   | 3   |   |
| OTHER            | 159 |   |
| TOTAL            | 166 | _ |

| 79 CLUBS OF 101 ADDED 1 OR MORE<br>NEW MEMBERS | GENDER DISTRIBU<br>MALE<br>FEMALE     | TION<br>2,266 (73.26%)<br>827 (26.74%) |              |
|------------------------------------------------|---------------------------------------|----------------------------------------|--------------|
| CLICK HERE FOR HEALTH ASSESSMENT DATA          | FAMILY UNIT MEMBERS